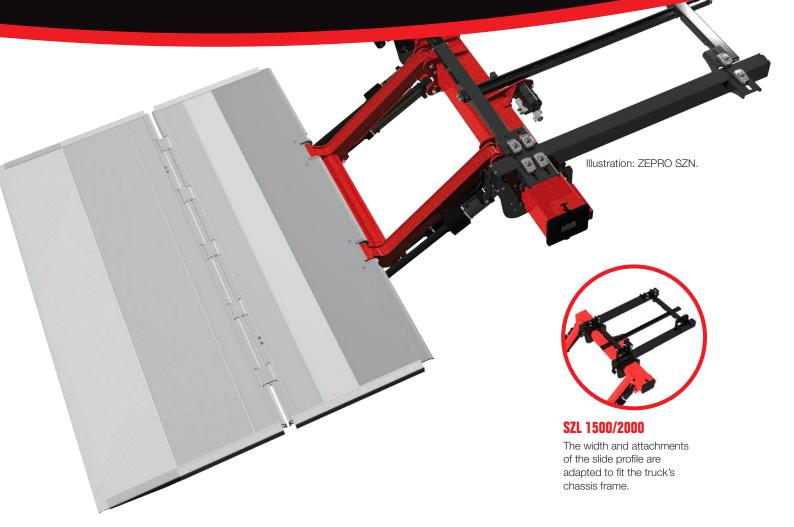

#### SZN

The slide profile is mounted underneath the chassis frame to enable fast and costefficient installation on **trailers.** 

#### SZL

The slide profile is mounted outside the chassis frame to enable fast and costefficient installation on **trucks**.

# **ZEPRO SZN & SZL 1500/2000**

New circuit board. Integrated radio receiver available as an option.

Service-friendly drive system with easy access to components.

| Specifications        |                                               |
|-----------------------|-----------------------------------------------|
| Max. lifting height   | 1350, 1550, 1750 mm                           |
| Max. loading distance | 750 mm                                        |
| Voltage               | 24 V                                          |
| Colour                | Grey, RAL 7024.                               |
| Cylinders             | Tilt: Double-acting Lift: Single-acting       |
| c/c                   | 140 mm                                        |
| Models                | <b>SZN</b> 1500, 2000 / <b>SZL</b> 1500, 2000 |

| Platforms (Alu/Alu) | Lengths      | Widths       |
|---------------------|--------------|--------------|
| SZN                 | 1415–1965 mm | 2400–2450 mm |
| SZL                 | 1515–1856 mm | 2400–2450 mm |