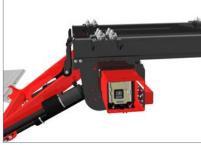

# **ZEPRO SZN & SZL 1500/2000**

New circuit board. Integrated radio receiver available as an option.

Service-friendly drive system with easy access to components.

| Specifications        |                                               |
|-----------------------|-----------------------------------------------|
| Max. lifting height   | 1350, 1550, 1750 mm                           |
| Max. loading distance | 750 mm                                        |
| Voltage               | 24 V                                          |
| Colour                | Grey, RAL 7024.                               |
| Cylinders             | Tilt: Double-acting Lift: Single-acting       |
| c/c                   | 140 mm                                        |
| Models                | <b>SZN</b> 1500, 2000 / <b>SZL</b> 1500, 2000 |