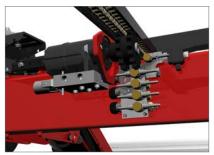

# **ZEPRO SZN & SZL 1500/2000**

New circuit board. Integrated radio receiver available as an option.

Service-friendly drive system with easy access to components.

| Specifications        |                                               |
|-----------------------|-----------------------------------------------|
| Max. lifting height   | 1350, 1550, 1750 mm                           |
| Max. loading distance | 750 mm                                        |
| Voltage               | 24 V                                          |
| Colour                | Grey, RAL 7024.                               |
| Cylinders             | Tilt: Double-acting Lift: Single-acting       |
| c/c                   | 140 mm                                        |
| Models                | <b>SZN</b> 1500, 2000 / <b>SZL</b> 1500, 2000 |