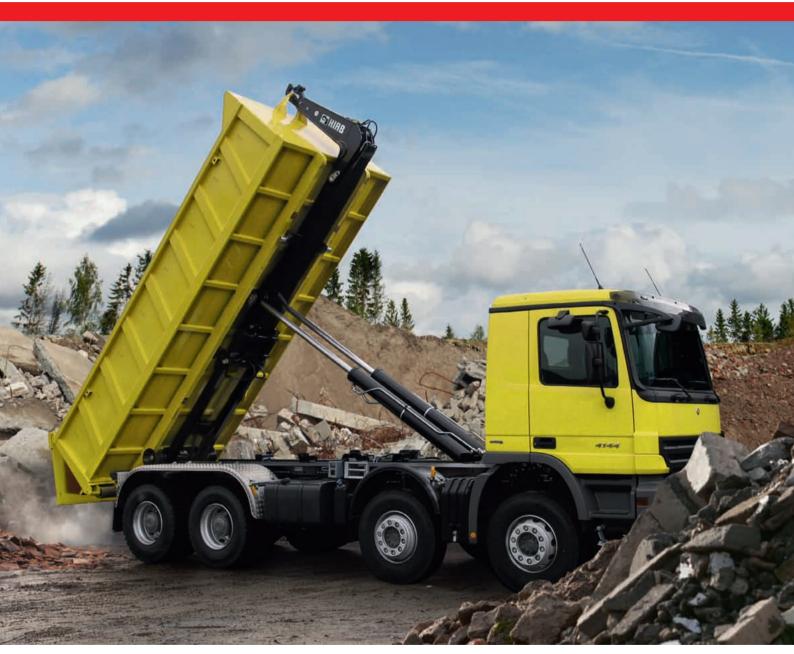

## Hiab Multilift XP Classic range hooklifts

Basic Data

## **Technical data**

| Туре                              | XP26T  |      |
|-----------------------------------|--------|------|
| Vehicle type                      | 4 axle |      |
| GVW of the vehicle (t)            | 32     |      |
| Capacity (t)                      | 26     |      |
| G-length                          | 55     | 61   |
| System weight (kg) *              | 2760   | 2900 |
| Tipping angle (°)                 | 49     | 49   |
| Max. operating pressure (MPa)     | 30     |      |
| Recommended max. oil flow (I/min) | 120    |      |