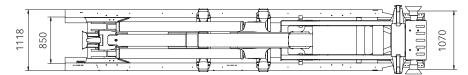

## **Primary dimensions**

| Model                                  | XP22Z.51  | XP22Z.53  |
|----------------------------------------|-----------|-----------|
| LR = Body length (m) (min – max)       | 3.2 - 6.1 | 3.5 - 6.3 |
| SL = Subframe length (mm) **           | 5753      | 5983      |
| B = Centre of gravity (mm)             | 2800      | 2950      |
| G = Exact G-length (mm)                | 5080      | 5320      |
| LH = Min operating height (mm)         | 2720      | 2720      |
| t = Min free tunnel height (body) (mm) | 125       |           |
| h = Installation height (mm)           | 250       |           |
| HH = Hook height (mm) ***              | 1570      |           |