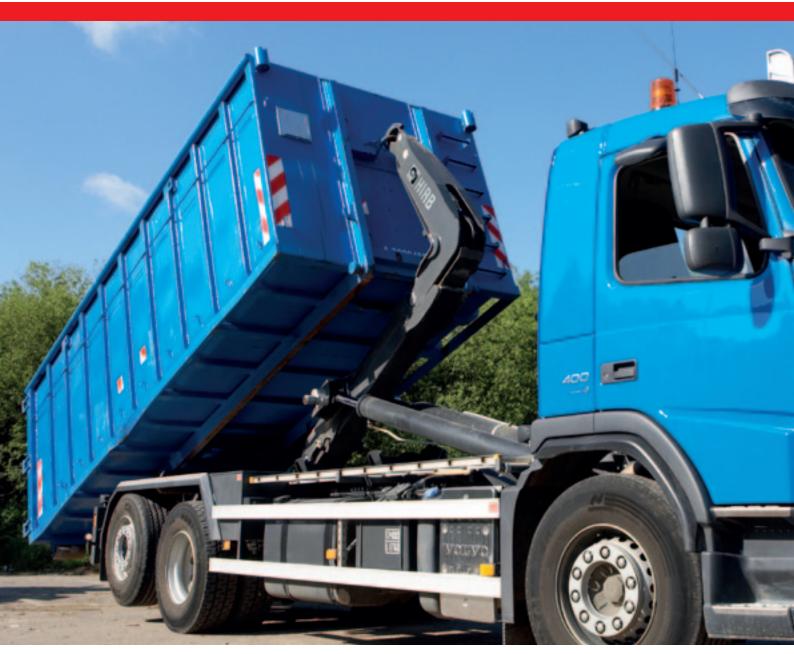

## Hiab Multilift XP Classic range hooklifts

Basic Data

Hiab Multilift equipments meet the demands set forth in the EU Machine Directive and they can be CE marked. We reserve the rights for modifications. Illustrations do not always show an equipment in standard version.