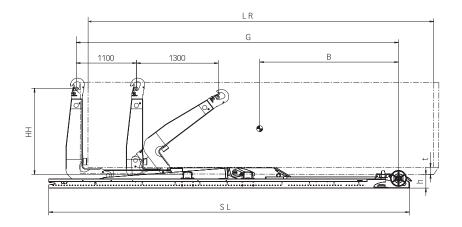

## **Primary dimensions**

| Model                                  | XP22Z.51  | XP22Z.53  |
|----------------------------------------|-----------|-----------|
| LR = Body length (m) (min – max)       | 3.2 - 6.1 | 3.5 - 6.3 |
| SL = Subframe length (mm) **           | 5753      | 5983      |
| B = Centre of gravity (mm)             | 2800      | 2950      |
| G = Exact G-length (mm)                | 5080      | 5320      |
| LH = Min operating height (mm)         | 2720      | 2720      |
| t = Min free tunnel height (body) (mm) | 125       |           |
| h = Installation height (mm)           | 250       |           |
| HH = Hook height (mm) ***              | 1570      |           |